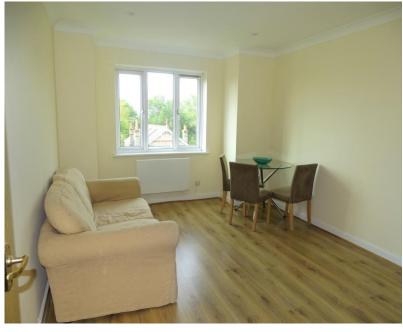

## LOUNGE/DINER 14' 9" x 10' 10" (4.49m x 3.30m)

Wood flooring, power points tv and telephone point, spot lights, wall mounted electric heater, double glazed window to front aspect.