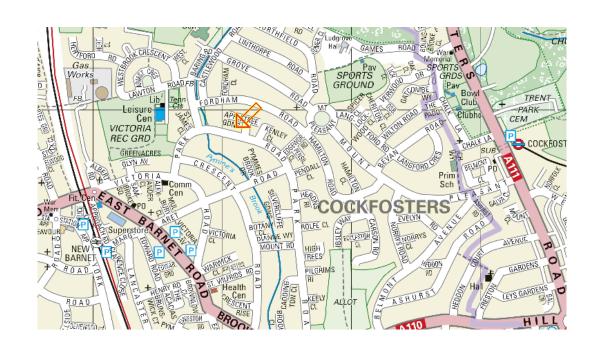

# 15 Bramley Court Park Road

New Barnet EN4 9TB

## **PROPERTY SUMMARY**

Situated in this sought after location within easy access of New Barnet overground station and local shopping facilities Hamilon Chase are delighted to offer for sale this most attractive top floor flat of which an internal viewing is most highly recommended. Features include one double bedroom, lounge/diner, modern fitted kitchen, modern bathroom, allocated parking space, long lease, chain free.