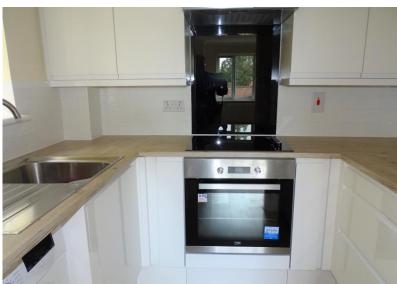

#### KITCHEN 7' 6" x 6' 4" (2.28m x 1.93m)

Attractive range of fitted wall and base units with worksurfaces, inset stainless steel sink/drainer with cupboards underneath, built in electric hob with extractor hood above, built in electric oven, wood flooring, power points, built in washing machine, spot lights, splash back tiling to walls, double glazed window to side aspect.