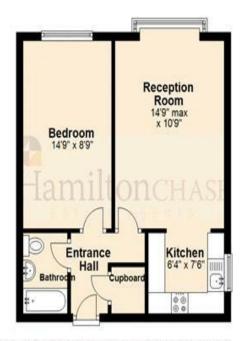

### Second Floor

Disclaimer: Please note this floor plan is for marketing purposes and is to be used as a guide only. All efforts have been made to ensure its accuracy at time of print.

Plan produced using PlanUp

#### **HALLWAY**

Wood flooring, power points, smoke alarm, wall mounted entry phone, telephone point, access to loft space, built in cupboard housing hot and cold water tanks.

## LOUNGE/DINER 14' 9" x 10' 10" (4.49m x 3.30m)

Wood flooring, power points tv and telephone point, spot lights, wall mounted electric heater, double glazed window to front aspect.

#### KITCHEN 7' 6" x 6' 4" (2.28m x 1.93m)

Attractive range of fitted wall and base units with worksurfaces, inset stainless steel sink/drainer with cupboards underneath, built in electric hob with extractor hood above, built in electric oven, wood flooring, power points, built in washing machine, spot lights, splash back tiling to walls, double glazed window to side aspect.

## BEDROOM 1 14' 9" x 8' 9" (4.49m x 2.66m)

Double glazed window, wall mounted electric heater, power points tv and telephone point, spot lights, fitted carpet, spot lights.

## BATHROOM

Enclosed paneled bath with wall mounted shower attachment, low level wc, wash/hand basin, part tiled walls, tiled flooring.

ALLOCATED PARKING SPACE

**LONG LEASE** 