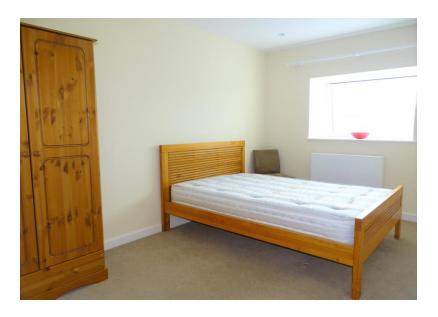

## BEDROOM 1 14' 9" x 8' 9" (4.49m x 2.66m)

Double glazed window, wall mounted electric heater, power points tv and telephone point, spot lights, fitted carpet, spot lights.