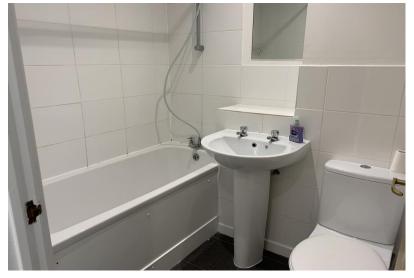

## BATHROOM

Enclosed paneled bath with wall mounted shower attachment, low level wc, wash/hand basin, part tiled walls, tiled flooring.

ALLOCATED PARKING SPACE

**LONG LEASE** 